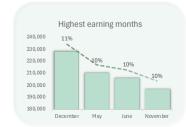

| Forecast Year Start date: | 01/05/2024 |
|---------------------------|------------|

|                                           |                            |      |            |              |           |               |               | Months of the year |              |          |          |              |              |         |                  |           |      |
|-------------------------------------------|----------------------------|------|------------|--------------|-----------|---------------|---------------|--------------------|--------------|----------|----------|--------------|--------------|---------|------------------|-----------|------|
|                                           |                            |      |            | May          | June      | July          | August        | September          | October      | November | December | January      | February     | March   | April            | Total     | Erro |
| Label                                     | Description                | Unit | Spark Line |              |           |               |               |                    |              |          |          |              |              |         |                  |           |      |
| Historical Data - Revenue generated       |                            |      |            |              |           |               |               |                    |              |          |          |              |              |         |                  |           |      |
| 4th Historical Year                       | Year starting May-20       | £    | ~~~        | 166,674      | 253,518   | 48,006        | 105,037       | 104,575            | 210,000      | 166,042  | 249,089  | 40,790       | 53,783       | 92,317  | 257,612          | 1,747,443 |      |
| 3rd Historical Year                       | Year starting May-21       | £    | ~~~        | 259,876      | 288,068   | 61,933        | 250,898       | 121,829            | 25,667       | 288,020  | 240,588  | 120,244      | 95,021       | 154,215 | 44,737           | 1,951,096 |      |
| 2nd Historical Year                       | Year starting May-22       | £    | ~~~        | 151,590      | 139,560   | 271,020       | 34,950        | 100,140            | 200,790      | 123,600  | 290,250  | 263,370      | 256,890      | 205,650 | 146,220          | 2,184,030 |      |
| 1st Historical Year                       | Year starting May-23       | £    | ~~~        | 262,800      | 141,900   | 117,570       | 141,840       | 281,040            | 145,170      | 208,530  | 130,860  | 234,270      | 227,820      | 97,680  | 248,430          | 2,237,910 |      |
|                                           |                            |      | _          |              |           |               |               |                    |              |          |          |              |              |         |                  |           |      |
| Total of last 4 years                     |                            | £    |            | 840,940      | 823,046   | 498,529       | 532,725       | 607,584            | 581,627      | 786,192  | 910,787  | 658,673      | 633,514      | 549,861 | 696,999          | 8,120,479 |      |
| Historical Analysis                       |                            |      |            |              |           |               |               |                    |              |          |          |              |              |         |                  |           |      |
| Average of last 4 years  Monthly rankings | Average (basic)            | £    |            | 210,235<br>2 | 205,761   | 124,632<br>12 | 133,181<br>11 | 151,896<br>8       | 145,407<br>9 | 196,548  | 227,697  | 164,668<br>6 | 158,378<br>7 | 137,465 | <b>174,250</b> 5 | 2,030,120 |      |
| Seasonality Trend - Calculated            | As Calculated              | %    | ~~~        | 10%          | 10%       | 6%            | 7%            | 7%                 | 7%           | 10%      | 11%      | 8%           | 8%           | 7%      | 9%               | 100%      |      |
| Seasonality Trend - Override              | Override                   | %    |            |              | -         | -             | -             | -                  | -            | -        | -        | -            | -            | -       | -                | -         |      |
| ŕ                                         |                            |      | _          |              |           |               |               |                    |              |          |          |              |              |         |                  |           |      |
| Seasonality Trend - Used                  | Trend applied              | %    |            | 10%          | 10%       | 6%            | 7%            | 7%                 | 7%           | 10%      | 11%      | 8%           | 8%           | 7%      | 9%               | 100%      |      |
| Future Data                               |                            |      |            |              |           |               |               |                    |              |          |          |              |              |         |                  |           |      |
| Forecast annaul revenue                   | Total <b>annual</b> budget | £    |            |              | 3,500,000 |               |               |                    |              |          |          |              |              |         |                  |           |      |
| Forecast monthly revenue                  | Year starting May-24       | £    | ~~         | 362,453      | 354,740   | 214,870       | 229,610       | 261,874            | 250,686      | 338,856  | 392,558  | 283,894      | 273,050      | 236,995 | 300,413          | 3,500,000 |      |