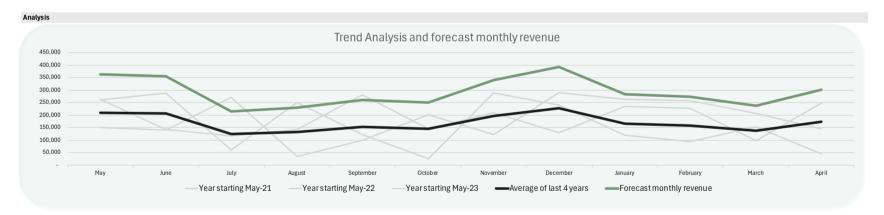

| Forecast Year Start date: | 01/05/2024 |
|---------------------------|------------|

|                                           |                            |      |            |              |           |               |               | Months of the year |              |          |          |              |              |         |                  |           |      |
|-------------------------------------------|----------------------------|------|------------|--------------|-----------|---------------|---------------|--------------------|--------------|----------|----------|--------------|--------------|---------|------------------|-----------|------|
|                                           |                            |      |            | May          | June      | July          | August        | September          | October      | November | December | January      | February     | March   | April            | Total     | Erro |
| Label                                     | Description                | Unit | Spark Line |              |           |               |               |                    |              |          |          |              |              |         |                  |           |      |
| Historical Data - Revenue generated       |                            |      |            |              |           |               |               |                    |              |          |          |              |              |         |                  |           |      |
| 4th Historical Year                       | Year starting May-20       | £    | ~~~        | 166,674      | 253,518   | 48,006        | 105,037       | 104,575            | 210,000      | 166,042  | 249,089  | 40,790       | 53,783       | 92,317  | 257,612          | 1,747,443 |      |
| 3rd Historical Year                       | Year starting May-21       | £    | ~~~        | 259,876      | 288,068   | 61,933        | 250,898       | 121,829            | 25,667       | 288,020  | 240,588  | 120,244      | 95,021       | 154,215 | 44,737           | 1,951,096 |      |
| 2nd Historical Year                       | Year starting May-22       | £    | ~~~        | 151,590      | 139,560   | 271,020       | 34,950        | 100,140            | 200,790      | 123,600  | 290,250  | 263,370      | 256,890      | 205,650 | 146,220          | 2,184,030 |      |
| 1st Historical Year                       | Year starting May-23       | £    | ~~~        | 262,800      | 141,900   | 117,570       | 141,840       | 281,040            | 145,170      | 208,530  | 130,860  | 234,270      | 227,820      | 97,680  | 248,430          | 2,237,910 |      |
|                                           |                            |      | _          |              |           |               |               |                    |              |          |          |              |              |         |                  |           |      |
| Total of last 4 years                     |                            | £    |            | 840,940      | 823,046   | 498,529       | 532,725       | 607,584            | 581,627      | 786,192  | 910,787  | 658,673      | 633,514      | 549,861 | 696,999          | 8,120,479 |      |
| Historical Analysis                       |                            |      |            |              |           |               |               |                    |              |          |          |              |              |         |                  |           |      |
| Average of last 4 years  Monthly rankings | Average (basic)            | £    |            | 210,235<br>2 | 205,761   | 124,632<br>12 | 133,181<br>11 | 151,896<br>8       | 145,407<br>9 | 196,548  | 227,697  | 164,668<br>6 | 158,378<br>7 | 137,465 | <b>174,250</b> 5 | 2,030,120 |      |
| Seasonality Trend - Calculated            | As Calculated              | %    | ~~~        | 10%          | 10%       | 6%            | 7%            | 7%                 | 7%           | 10%      | 11%      | 8%           | 8%           | 7%      | 9%               | 100%      |      |
| Seasonality Trend - Override              | Override                   | %    |            |              | -         | -             | -             | -                  | -            | -        | -        | -            | -            | -       | -                | -         |      |
| ŕ                                         |                            |      | _          |              |           |               |               |                    |              |          |          |              |              |         |                  |           |      |
| Seasonality Trend - Used                  | Trend applied              | %    |            | 10%          | 10%       | 6%            | 7%            | 7%                 | 7%           | 10%      | 11%      | 8%           | 8%           | 7%      | 9%               | 100%      |      |
| Future Data                               |                            |      |            |              |           |               |               |                    |              |          |          |              |              |         |                  |           |      |
| Forecast annaul revenue                   | Total <b>annual</b> budget | £    |            |              | 3,500,000 |               |               |                    |              |          |          |              |              |         |                  |           |      |
| Forecast monthly revenue                  | Year starting May-24       | £    | ~~         | 362,453      | 354,740   | 214,870       | 229,610       | 261,874            | 250,686      | 338,856  | 392,558  | 283,894      | 273,050      | 236,995 | 300,413          | 3,500,000 |      |