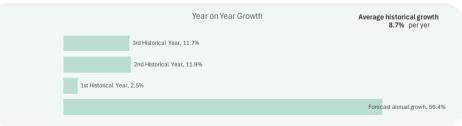

| Forecast Year Start date: | 01/05/2024 |
|---------------------------|------------|

|                                           |                            |      |            |              |           |               |               | Months of the year |              |          |          |              |              |         |                  |           |      |
|-------------------------------------------|----------------------------|------|------------|--------------|-----------|---------------|---------------|--------------------|--------------|----------|----------|--------------|--------------|---------|------------------|-----------|------|
|                                           |                            |      |            | May          | June      | July          | August        | September          | October      | November | December | January      | February     | March   | April            | Total     | Erro |
| Label                                     | Description                | Unit | Spark Line |              |           |               |               |                    |              |          |          |              |              |         |                  |           |      |
| Historical Data - Revenue generated       |                            |      |            |              |           |               |               |                    |              |          |          |              |              |         |                  |           |      |
| 4th Historical Year                       | Year starting May-20       | £    | ~~~        | 166,674      | 253,518   | 48,006        | 105,037       | 104,575            | 210,000      | 166,042  | 249,089  | 40,790       | 53,783       | 92,317  | 257,612          | 1,747,443 |      |
| 3rd Historical Year                       | Year starting May-21       | £    | ~~~        | 259,876      | 288,068   | 61,933        | 250,898       | 121,829            | 25,667       | 288,020  | 240,588  | 120,244      | 95,021       | 154,215 | 44,737           | 1,951,096 |      |
| 2nd Historical Year                       | Year starting May-22       | £    | ~~~        | 151,590      | 139,560   | 271,020       | 34,950        | 100,140            | 200,790      | 123,600  | 290,250  | 263,370      | 256,890      | 205,650 | 146,220          | 2,184,030 |      |
| 1st Historical Year                       | Year starting May-23       | £    | ~~~        | 262,800      | 141,900   | 117,570       | 141,840       | 281,040            | 145,170      | 208,530  | 130,860  | 234,270      | 227,820      | 97,680  | 248,430          | 2,237,910 |      |
|                                           |                            |      | _          |              |           |               |               |                    |              |          |          |              |              |         |                  |           |      |
| Total of last 4 years                     |                            | £    |            | 840,940      | 823,046   | 498,529       | 532,725       | 607,584            | 581,627      | 786,192  | 910,787  | 658,673      | 633,514      | 549,861 | 696,999          | 8,120,479 |      |
| Historical Analysis                       |                            |      |            |              |           |               |               |                    |              |          |          |              |              |         |                  |           |      |
| Average of last 4 years  Monthly rankings | Average (basic)            | £    |            | 210,235<br>2 | 205,761   | 124,632<br>12 | 133,181<br>11 | 151,896<br>8       | 145,407<br>9 | 196,548  | 227,697  | 164,668<br>6 | 158,378<br>7 | 137,465 | <b>174,250</b> 5 | 2,030,120 |      |
| Seasonality Trend - Calculated            | As Calculated              | %    | ~~~        | 10%          | 10%       | 6%            | 7%            | 7%                 | 7%           | 10%      | 11%      | 8%           | 8%           | 7%      | 9%               | 100%      |      |
| Seasonality Trend - Override              | Override                   | %    |            |              | -         | -             | -             | -                  | -            | -        | -        | -            | -            | -       | -                | -         |      |
| ŕ                                         |                            |      | _          |              |           |               |               |                    |              |          |          |              |              |         |                  |           |      |
| Seasonality Trend - Used                  | Trend applied              | %    |            | 10%          | 10%       | 6%            | 7%            | 7%                 | 7%           | 10%      | 11%      | 8%           | 8%           | 7%      | 9%               | 100%      |      |
| Future Data                               |                            |      |            |              |           |               |               |                    |              |          |          |              |              |         |                  |           |      |
| Forecast annaul revenue                   | Total <b>annual</b> budget | £    |            |              | 3,500,000 |               |               |                    |              |          |          |              |              |         |                  |           |      |
| Forecast monthly revenue                  | Year starting May-24       | £    | ~~         | 362,453      | 354,740   | 214,870       | 229,610       | 261,874            | 250,686      | 338,856  | 392,558  | 283,894      | 273,050      | 236,995 | 300,413          | 3,500,000 |      |

Best year

Year starting May-23 £2,237,910

Worst year

Year starting May-20 £1,747,443

28%

Best to Worst

Over 3 years